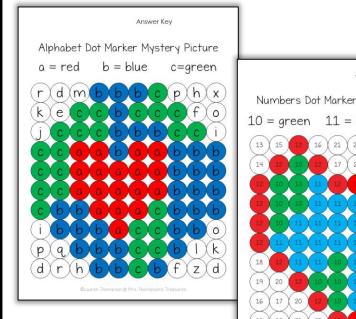

## Freebie Pack

Get more Dot Marker Mystery Pictures

Name

Alphabet Dot Marker Mystery Picture

$$a = red$$
  $b = blue$   $c = green$ 

| (r)                | $\left( d \right)$ | (m) | (b)        | (b)        | (b)        | (c)          | p          | h                | X                |
|--------------------|--------------------|-----|------------|------------|------------|--------------|------------|------------------|------------------|
| (k)                | (e)                | (c) | $\bigcirc$ | (b)        | (c)        | (c)          | (c)        | (f)              | 0                |
| $\left( j\right)$  | $\bigcirc$         | (c) | $\bigcirc$ | (b)        | (b)        | (b)          | $\bigcirc$ | (c)              | (j)              |
| (c)                | $\bigcirc$         | (a) |            | (b)        |            | $\bigcirc$   | (b)        | (b)              | (b)              |
| (c)                | (c)                | (a) |            | $\bigcirc$ |            | $\bigcirc$ a | (b)        | (b)              | (b)              |
| (c)                | (c)                | (a) | $\bigcirc$ | (a)        | $\bigcirc$ | $\bigcirc$   | (b)        | (b)              | (b)              |
| (c)                | (b)                | (b) | $\bigcirc$ | (a)        | $\bigcirc$ | (c)          | (b)        | (b)              | (b)              |
| $\left( j \right)$ | (b)                | (b) | (b)        | (a)        | (c)        | (c)          | (b)        | (b)              | 0                |
| (p)                | $\left(q\right)$   | (b) | (b)        | (b)        | $\bigcirc$ | $\bigcirc$   | (b)        |                  | (k)              |
| (d)                | (r)                | (h) | (b)        | (b)        | (c)        | (b)          | (f)        | $\left(z\right)$ | $\left(d\right)$ |

#### Numbers Dot Marker Mystery Picture

$$10 = green$$
  $11 = blue$   $12 = red$ 

| 13 | 15   | 12  | 16 | 21 | 26   | 27                | 12 | 13  | 14 |
|----|------|-----|----|----|------|-------------------|----|-----|----|
| 14 | 12   | 10  | 12 | 17 | 22   | 12                | 11 | 12  | 15 |
| 12 | 10   | 10  | 11 | 12 | 12   | 10                | 11 | 11  | 12 |
| 12 | 10   | 10  | 11 | 11 | 11   | 10                | 10 | 11) | 12 |
| 12 | 10   | 11) | 11 | 11 | 11   | 10                | 10 | 11) | 12 |
| 12 | (11) | 11) | 11 | 11 | 11   | (11)              | 10 | 10  | 12 |
| 18 | 12   | 11  | 11 | 10 | 11   | (11)              | 11 | 12  | 26 |
| 19 | 20   | 12  | 10 | 10 | 11   | $\left(11\right)$ | 12 | 25  | 22 |
| 16 | 17   | 20  | 12 | 10 | 11   | 12                | 24 | 21  | 25 |
| 18 | 19   | 21  | 22 | 12 | (12) | 23                | 13 | 20  | 27 |

Alphabet Dot Marker Mystery Picture a = redb = blue c=green X M K e C 0 C C Q C a a Q Q <u>Q</u> a a a a 0 K Numbers Dot Marker Mystery Picture