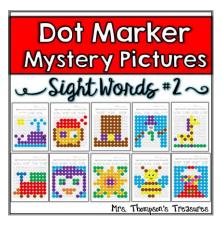

# Dot Marker Mystery Pictures

## Freebie Pack







Get more Dot Marker Mystery Pictures





















Name

Alphabet Dot Marker Mystery Picture

$$a = red$$
  $b = blue$   $c = green$ 

| (r)                | $\left( d \right)$ | (m) | (b)        | (b)        | (b)        | (c)          | p          | h                | X                |
|--------------------|--------------------|-----|------------|------------|------------|--------------|------------|------------------|------------------|
| (k)                | (e)                | (c) | $\bigcirc$ | (b)        | (c)        | (c)          | (c)        | (f)              | 0                |
| $\left( j\right)$  | $\bigcirc$         | (c) | $\bigcirc$ | (b)        | (b)        | (b)          | $\bigcirc$ | (c)              | (j)              |
| (c)                | $\bigcirc$         | (a) |            | (b)        |            |