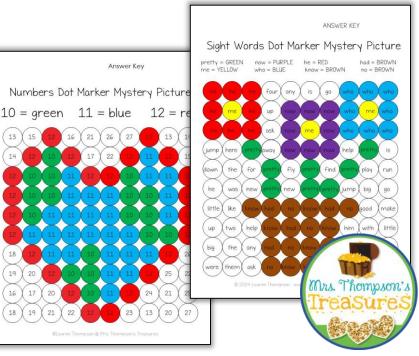

#### Numbers Dot Marker Mystery Picture

$$10 = green$$
  $11 = blue$   $12 = red$ 

| 13 | 15   | 12  | 16 | 21 | 26   | 27                | 12 | 13  | 14 |
|----|------|-----|----|----|------|-------------------|----|-----|----|
| 14 | 12   | 10  | 12 | 17 | 22   | 12                | 11 | 12  | 15 |
| 12 | 10   | 10  | 11 | 12 | 12   | 10                | 11 | 11  | 12 |
| 12 | 10   | 10  | 11 | 11 | 11   | 10                | 10 | 11) | 12 |
| 12 | 10   | 11) | 11 | 11 | 11   | 10                | 10 | 11) | 12 |
| 12 | (11) | 11) | 11 | 11 | 11   | (11)              | 10 | 10  | 12 |
| 18 | 12   | 11  | 11 | 10 | 11   | (11)              | 11 | 12  | 26 |
| 19 | 20   | 12  | 10 | 10 | 11   | $\left(11\right)$ | 12 | 25  | 22 |
| 16 | 17   | 20  | 12 | 10 | 11   | 12                | 24 | 21  | 25 |
| 18 | 19   | 21  | 22 | 12 | (12) | 23                | 13 | 20  | 27 |

#### Sight Words Dot Marker Mystery Picture

pretty = GREEN me = YELLOW now = PURPLE who = BLUE he = RED know = BROWN had = BROWN no = BROWN

| he he four any is go who who who                    |
|-----------------------------------------------------|
| he me he up now now now who me who                  |
| he he ask now me now who who who                    |
| jump here prettylaway now now now help pretty is    |
| down the for pretty fly pretty find pretty play run |
| he was new pretty new pretty pretty jump big go     |
| little like know had no know had no good make       |
| up two help know had no know him with little        |
| big the any had no know had her on the              |
| were them ask no know had no make want run          |

#### Sight Words Dot Marker Mystery Picture

now = PURPLE he = REDhad = BROWNpretty = GREENme = YELLOW who = BLUE no = BROWN know = BROWNfour who who who he he he is any 90 who he who he me up now now now me who who who he he he ask now me now prettylaway pretty iump here help now now now İS fly down pretty pretty find the for pretty play run pretty pretty he was new new pretty jump big 90 little like had had make know know good no no help with little two had him know know up no big the the any had know had her no on them ask make had want were no know no run